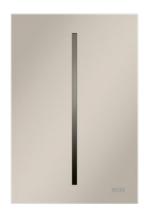

# **COLLECTION OVERVIEW**

TECEvelvet toilet flush plates are available in six internationally inspired shades.

#### Beige Arizona / Greige

Sandy, soft. Like the vastness of the American desert state. Order no. 9240733