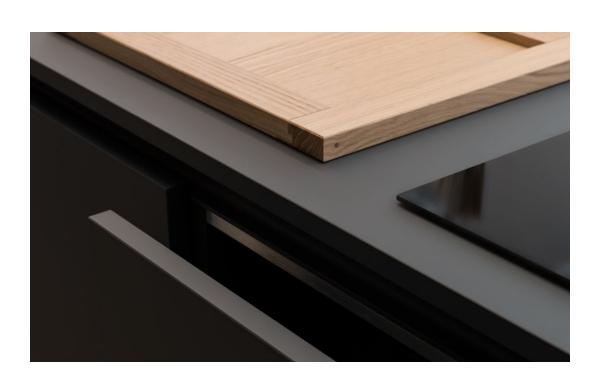

# FENIX NTM® – MADE FOR DESIGN

Soft, opaque, indestructible. A material made for giving shape to ideas.

Interzum "High Product Quality" Award Germany, 2019

reddot award winner Red Dot Award Product Design Germany, 2019

## **Technology that inspires**

With its special optical and functional properties FENIX NTM® is a material that inspires interior architects, designers and project planners alike: the innovative, multi-award-winning surface from the Italian material manufacturer Arpa Industriale can be found in office and shop fitting, in exclusive kitchen designs, in furniture construction and in the creation of an exclusive bathroom ambience.

# **Crossing borders**

Matte, velvety surfaces and subtle colours achieve comfortably reduced living concepts even in wet rooms. Material in material, flush-mounted, the flush plate merges with the wall cladding of the same material.

#### **Harmonious**

Conventionally installed, TECEvelvet is set a maximum of five millimetres in front of the wall. With flush-mounted assembly, only an additional gap separates it optically from its surroundings. Particularly effective when installed in wall cladding of the same colour and material with FENIX NTM®.