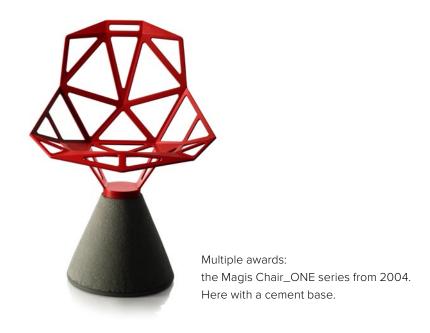

# FENIX NTM® – MADE FOR DESIGN

Soft, opaque, indestructible. A material made for giving shape to ideas.

Interzum "High Product Quality" Award Germany, 2019

reddot award winner Red Dot Award Product Design Germany, 2019

## **Technology that inspires**

With its special optical and functional properties FENIX NTM® is a material that inspires interior architects, designers and project planners alike: the innovative, multi-award-winning surface from the Italian material manufacturer Arpa Industriale can be found in office and shop fitting, in exclusive kitchen designs, in furniture construction and in the creation of an exclusive bathroom ambience.