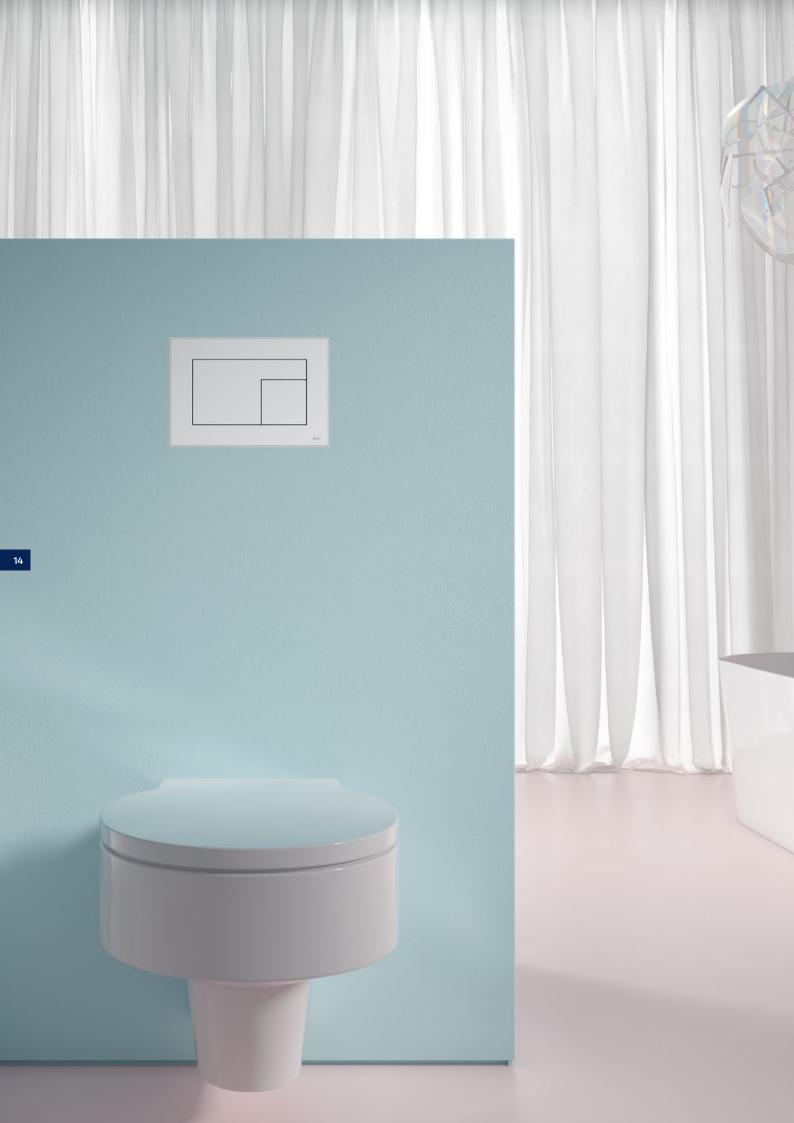

# **Crossing borders**

Matte, velvety surfaces and subtle colours achieve comfortably reduced living concepts even in wet rooms. Material in material, flush-mounted, the flush plate merges with the wall cladding of the same material.

#### **Harmonious**

Conventionally installed, TECEvelvet is set a maximum of five millimetres in front of the wall. With flush-mounted assembly, only an additional gap separates it optically from its surroundings. Particularly effective when installed in wall cladding of the same colour and material with FENIX NTM®.