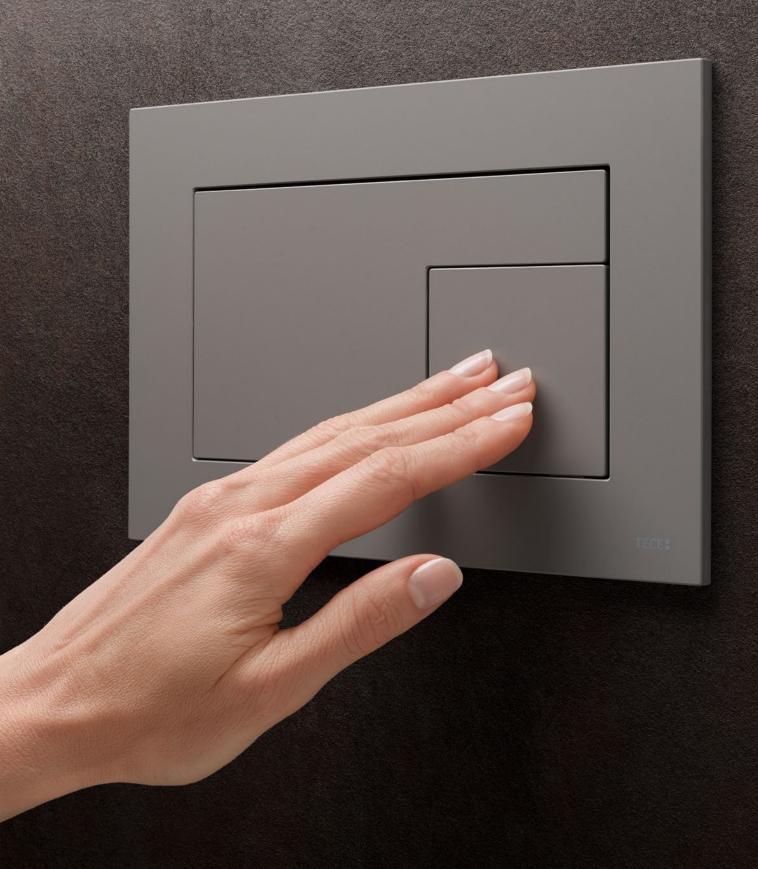

**TECEvelvet flush plates** 

TOUCH OF MAGIC

Robust, hygienic and easy to care for – with an incomparably soft feel. The secret is in the material.

Gentle. Warm. Matte.

This toilet flush plate will touch you.

Low light reflection, extremely matte surface

Soft feel

Protection against fingerprints

# **DESIGNED TO BE TOUCHED**

His name is high on the list of Who's Who of international design. With TECEvelvet, Konstantin Grcic has now also brought fresh thinking to toilet flush plates.