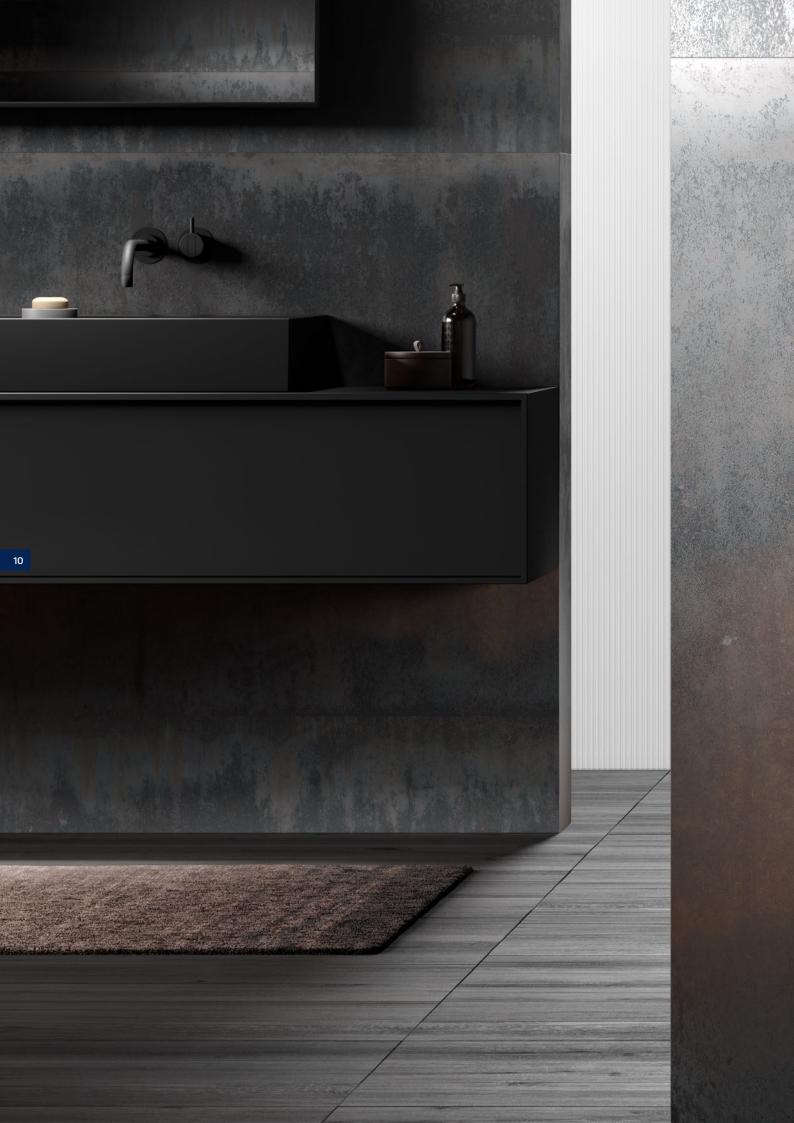

# **Crossing borders**

Matte, velvety surfaces and subtle colours achieve comfortably reduced living concepts even in wet rooms. Material in material, flush-mounted, the flush plate merges with the wall cladding of the same material.

#### **Harmonious**

Conventionally installed, TECEvelvet is set a maximum of five millimetres in front of the wall. With flush-mounted assembly, only an additional gap separates it optically from its surroundings. Particularly effective when installed in wall cladding of the same colour and material with FENIX NTM®.