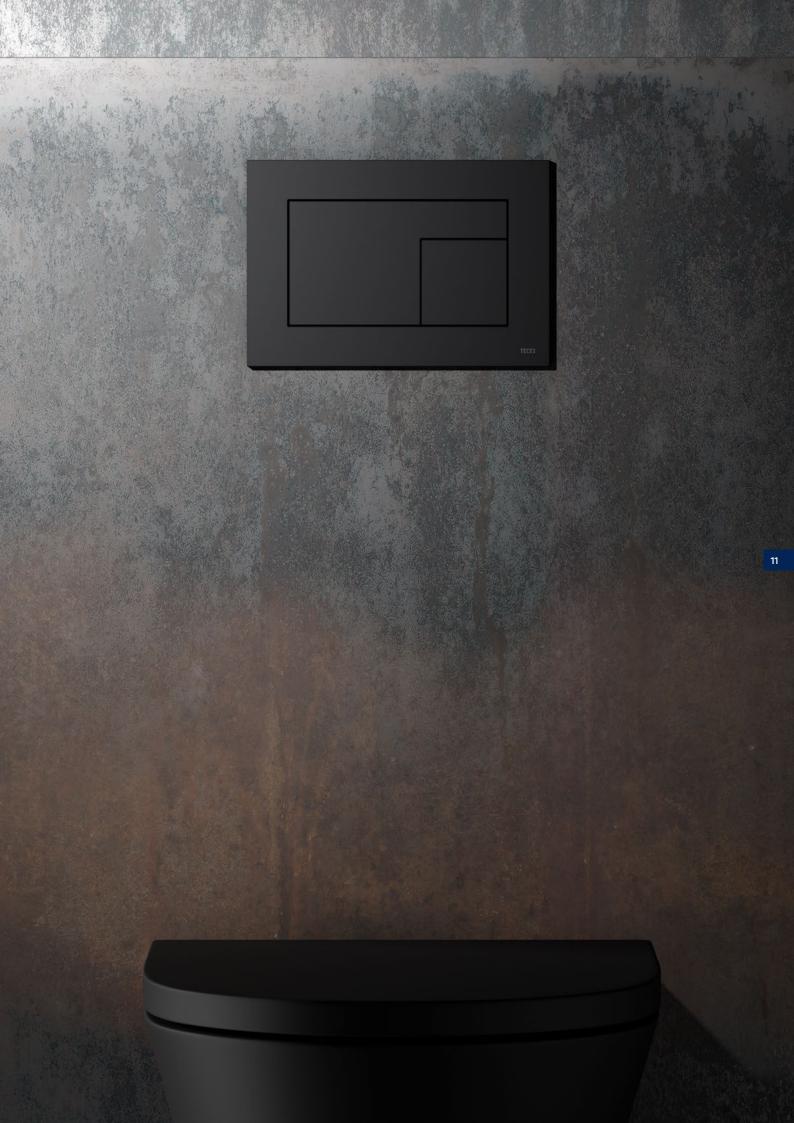

### Nero Ingo / Black

Deep, reflection-free black. For ultimate opaque room visions. Order no. 9240732

Awarded the Compasso d'Oro: MAYDAY lamp for Flos (2001).

"To design things that are essential and part of our daily routine in such a way that the unconscious is not disturbed: this made designing TECEvelvet particularly attractive."

# **DESIGNED TO BE TOUCHED**

His name is high on the list of Who's Who of international design. With TECEvelvet, Konstantin Grcic has now also brought fresh thinking to toilet flush plates.