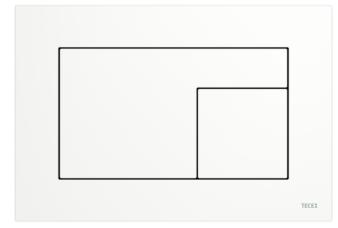

**TECEvelvet flush plates** 

TOUCH OF MAGIC

Robust, hygienic and easy to care for – with an incomparably soft feel. The secret is in the material.

Gentle. Warm. Matte.

This toilet flush plate will touch you.

# **COLLECTION OVERVIEW**

TECEvelvet toilet flush plates are available in six internationally inspired shades.