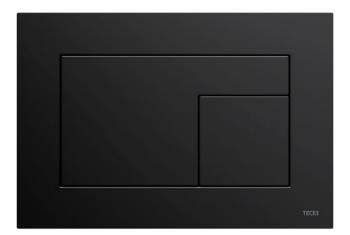

### Nero Ingo / Black

Deep, reflection-free black. For ultimate opaque room visions. Order no. 9240732

Awarded the Compasso d'Oro: MAYDAY lamp for Flos (2001).

"To design things that are essential and part of our daily routine in such a way that the unconscious is not disturbed: this made designing TECEvelvet particularly attractive."