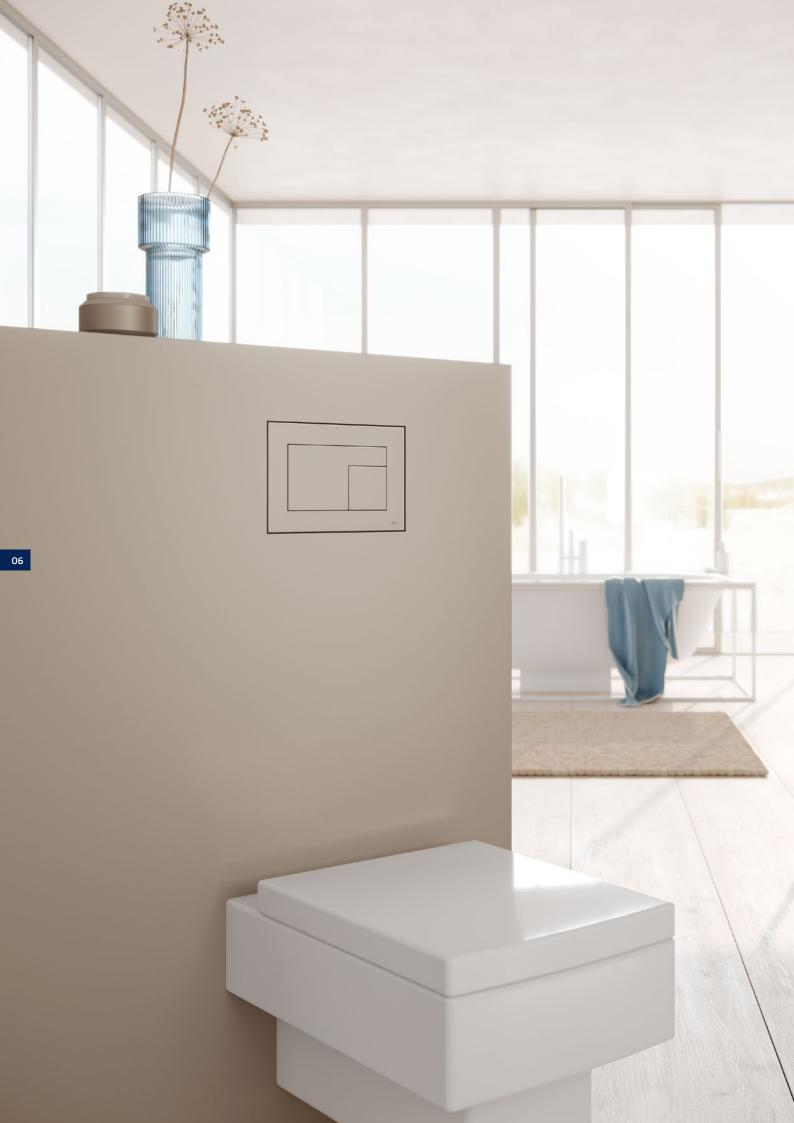

# **Crossing borders**

Matte, velvety surfaces and subtle colours achieve comfortably reduced living concepts even in wet rooms. Material in material, flush-mounted, the flush plate merges with the wall cladding of the same material.

#### **Harmonious**

Conventionally installed, TECEvelvet is set a maximum of five millimetres in front of the wall. With flush-mounted assembly, only an additional gap separates it optically from its surroundings. Particularly effective when installed in wall cladding of the same colour and material with FENIX NTM®.