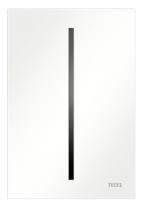

# **COLLECTION OVERVIEW**

TECEvelvet toilet flush plates are available in six internationally inspired shades.

#### Bianco Kos / White

Matte off-white from the rocks of the Aegean island. Order no. 9240735