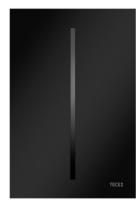

### Nero Ingo / Black

Deep, reflection-free black. For ultimate opaque room visions. Order no. 9240732

Awarded the Compasso d'Oro: MAYDAY lamp for Flos (2001).

"To design things that are essential and part of our daily routine in such a way that the unconscious is not disturbed: this made designing TECEvelvet particularly attractive."