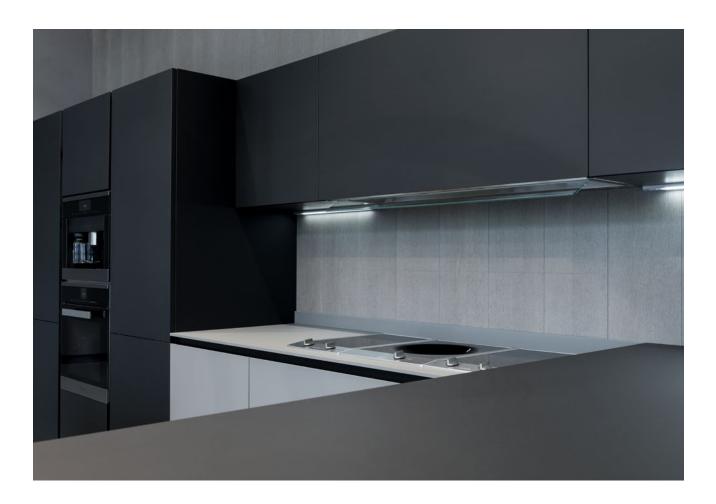

## **Technology that inspires**

With its special optical and functional properties FENIX NTM® is a material that inspires interior architects, designers and project planners alike: the innovative, multi-award-winning surface from the Italian material manufacturer Arpa Industriale can be found in office and shop fitting, in exclusive kitchen designs, in furniture construction and in the creation of an exclusive bathroom ambience.

# **Crossing borders**

Matte, velvety surfaces and subtle colours achieve comfortably reduced living concepts even in wet rooms. Material in material, flush-mounted, the flush plate merges with the wall cladding of the same material.

# **URINAL SOLUTIONS**

In semi-public environments, the TECEfilo sensor-controlled urinal flush actuator complements the FENIX NTM® surface portfolio.

TECEfilo-Velvet
Urinal flush plate
Bianco Kos / White
9242018 7.2 V battery
9242019 230 V mains