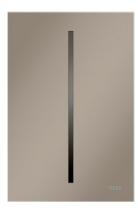

# **COLLECTION OVERVIEW**

TECEvelvet toilet flush plates are available in six internationally inspired shades.

#### Castoro Ottawa / Beige-brown

Light, muted brown.

Not just for latte macchiato lovers.

Order no. 9240730