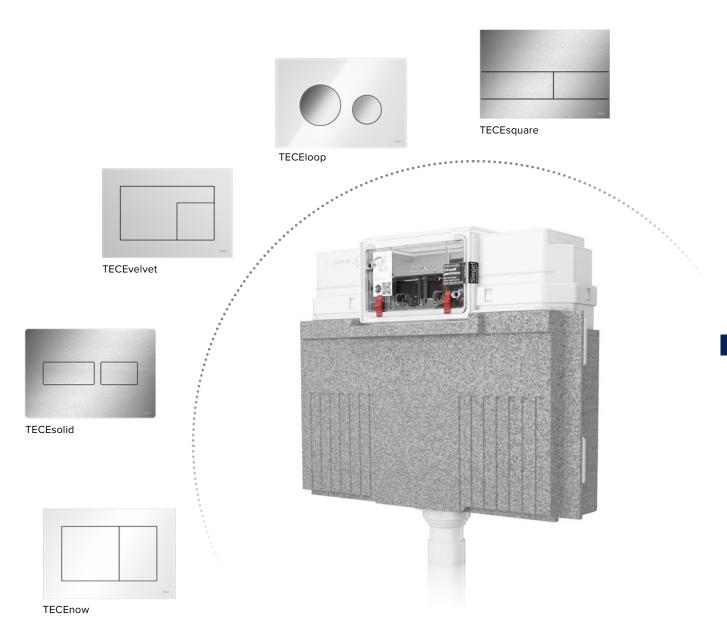

# SYSTEM ADVANTAGE

TECE flushing technology makes it easy to keep up with the times when choosing the flush plate.

### **Change without limits**

All TECE flush plates are compatible with the universal cistern from TECE. For renovation and modernisation work, they can be interchanged regardless of series and year. Even after decades. Planning and design in a modular system —made by TECE.